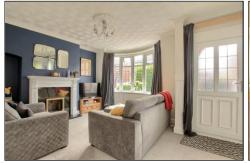

#### **GROUND FLOOR**

**RECEPTION ROOM ONE - 5.28m x 3.25m (17'4" x 10'8")** With UPVC entrance door, radiator, and under stairs cupboard.

**RECEPTION ROOM TWO** - **5.28m x 3.25m (17'4" x 10'8")** With radiator, woodgrain effect laminate flooring and sliding door to the sunroom.