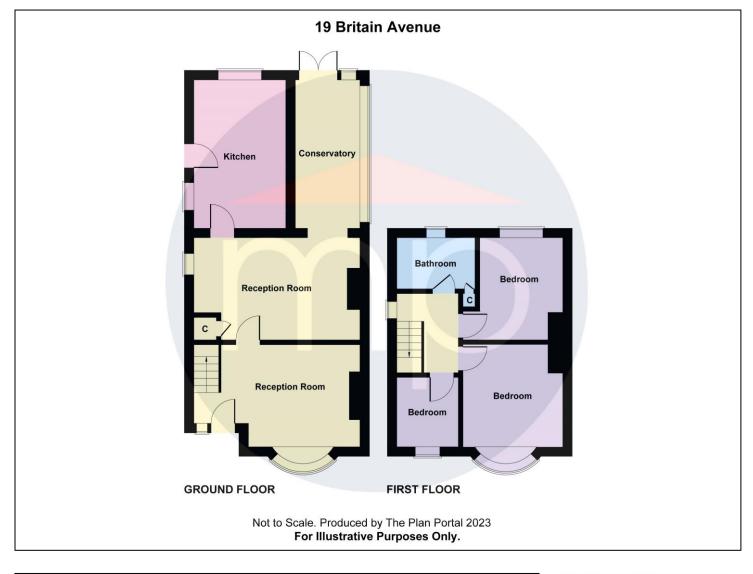

#### **GROUND FLOOR**

**RECEPTION ROOM ONE - 5.28m x 3.25m (17'4" x 10'8")** With UPVC entrance door, radiator, and under stairs cupboard.

**RECEPTION ROOM TWO** - **5.28m x 3.25m (17'4" x 10'8")** With radiator, woodgrain effect laminate flooring and sliding door to the sunroom.

SUNROOM - 4.42m x 1.88m (14'6" x 6'2") With UPVC door to the rear garden.

## KITCHEN - 4.88m x 2.92m (16' x 9'7")

With shaker design wall, drawer, and floor units, roll edge worktop, Cookmaster cooker with five ring hob and stainless steel extractor fan, one and a half bowl sink unit with mixer tap, space for fridge freezer, space for washing machine and space for dryer. Radiator, tiled flooring and UPVC door to the rear garden.

## **LANDING**

**BEDROOM ONE** - 3.25m x 3.18m (10'8" x 10'5") With radiator.

**BEDROOM TWO** - **2.64m x 3.18m (8'8" x 10'5")** With radiator.

**TO VIEW:** Tel: 01642 254222 64-66 Borough Road, Middlesbrough, T\$1 2JH

BEDROOM THREE - 2.2m x 1.9m (7'3" x 6'3") With radiator.

## BATHROOM - 2.36m x 1.63m (7'9" x 5'4")

Comprising close coupled WC, pedestal wash hand basin, bath with shower extension, extractor fan, tiled walls, and tile effect lino flooring.