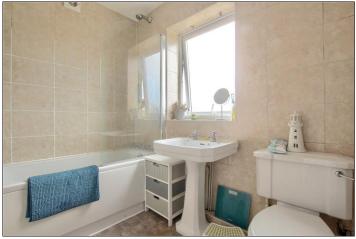

## BATHROOM - 2.36m x 1.63m (7'9" x 5'4")

Comprising close coupled WC, pedestal wash hand basin, bath with shower extension, extractor fan, tiled walls, and tile effect lino flooring.