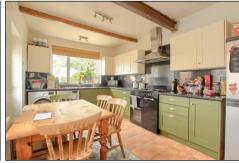

## KITCHEN - 4.88m x 2.92m (16' x 9'7")

With shaker design wall, drawer, and floor units, roll edge worktop, Cookmaster cooker with five ring hob and stainless steel extractor fan, one and a half bowl sink unit with mixer tap, space for fridge freezer, space for washing machine and space for dryer. Radiator, tiled flooring and UPVC door to the rear garden.